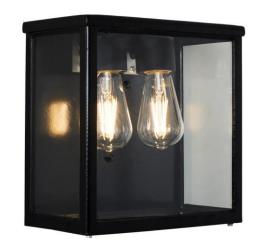

## Contemporary square flushed wall light 0.29m (BRW5)

| Product code      | BRW5                             |
|-------------------|----------------------------------|
|                   |                                  |
| Location:         | Exterior                         |
| Use:              | Wall lights                      |
| IP Rating:        | IP44                             |
| Driver required:  | No                               |
| Main Materials:   | Galvanised Steel                 |
|                   |                                  |
| Height:           | 285mm                            |
| Width:            | 220mm                            |
| Weight (KGs):     | 9.8                              |
| Glazing:          | Hand-cut glass                   |
|                   |                                  |
| Bulb holder:      | E27                              |
| Bulb included:    | No                               |
| Reccomended bulb: | LED 7W 2700K                     |
| Voltage:          | 220/240v                         |
| Power Max:        | 100W                             |
| Cable type:       | 3 core insulated                 |
| LED panel option: | No                               |
|                   |                                  |
| Finish:           | Hand sprayed enamel gloss paint  |
| Colour:           | Black as standard. Other colours |
|                   | available on request.            |
|                   |                                  |