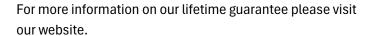

## Copper railway style lamp post in cast iron and steel 1.49m (H314C)

| Product code      | П314С                            |
|-------------------|----------------------------------|
|                   |                                  |
| Location:         | Exterior                         |
| Use:              | Lamp Post                        |
| IP Rating:        | IP44                             |
| Driver required:  | No                               |
| Main Materials:   | Copper & Cast Iron               |
|                   |                                  |
| Height:           | 1490mm                           |
| Width:            | 340mm                            |
| Weight (KGs):     | 19                               |
| Glazing:          | Polycarbonate                    |
|                   |                                  |
| Bulb holder:      | E27                              |
| Bulb included:    | No                               |
| Reccomended bulb: | LED 7W 2700K                     |
| Voltage:          | 220/240v                         |
| Power Max:        | 100W                             |
| Cable type:       | 3 core insulated                 |
| LED panel option: | No                               |
|                   |                                  |
| Finish:           |                                  |
|                   | Hand sprayed enamel gloss paint  |
| Colour:           | Black as standard. Other colours |
|                   | available on request.            |
|                   |                                  |
| Warranty:         | Cast iron elements               |
|                   |                                  |
| Chain Length:     | N/A                              |
|                   |                                  |